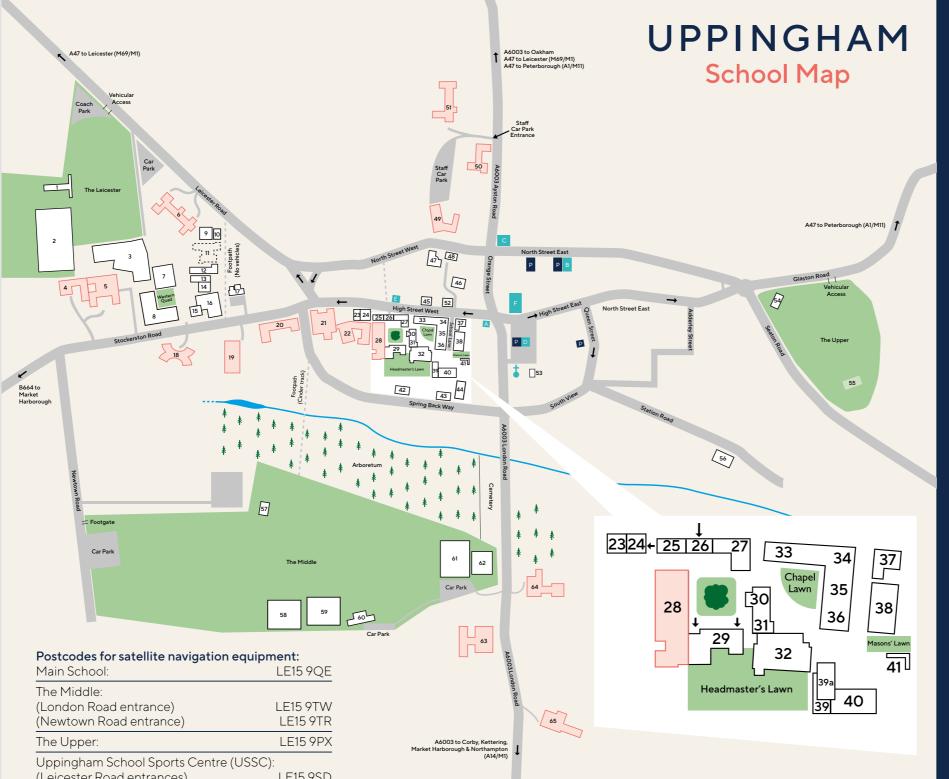

## centre

| Balmaghie (Learning Support & Enterprises)                                   | 23<br>65 |
|------------------------------------------------------------------------------|----------|
| Brooklands (Boys) Bursary (Accounts, HR, Operational Services)               | 45       |
| Chapel                                                                       | 32       |
| Colonnade                                                                    | 30       |
| Common Room Constables (Girls)                                               | 39<br>6  |
| Cricket Nets                                                                 | 55       |
| East Block (Classics, History, Economics, Business)                          | 33       |
| Elizabethan School Room                                                      | 53       |
| Fairfield (Girls) Farleigh (Boys)                                            |          |
| Fircroft (Boys)                                                              | 64       |
| Fives Courts                                                                 | 10       |
| Gardens, Grounds & Maintenance Depts                                         | 56       |
| Headmaster's House                                                           | 42       |
| Highfield (Boys)<br>History of Art & Politics                                | 63<br>12 |
| Johnson's (Girls)                                                            | 4        |
| Kendall Room                                                                 | 35       |
| Language Centre                                                              | 47       |
| Lecture Theatre                                                              | 34<br>59 |
| Lee Astroturf<br>Leicester Tennis & Netball Courts                           | 2        |
| Leonardo Centre (Art, Design & Tech)                                         | 7        |
| Library                                                                      | 40       |
| Lorne House (Boys)                                                           | 22       |
| Maths & ICT Block                                                            | 9<br>50  |
| Meadhurst (Boys) Memorial Hall (First Floor)                                 | 36       |
| Middle Pavilion                                                              | 60       |
| Middle Tennis Courts                                                         | 62       |
| Mini Range                                                                   | 13       |
| Motor Workshop<br>New House (Girls)                                          | 48<br>49 |
| New Music School & Buttery                                                   | 44       |
| Not in Use                                                                   |          |
| Old Music School                                                             | 43       |
| Old School Room                                                              | 31<br>41 |
| Old Studies<br>Paul David Music School                                       | 38       |
| Porter's Lodge & School Tower                                                | 26       |
|                                                                              |          |
| School House (Boys)                                                          | 28       |
| School Shop & Uppingham Bookshop Science Centre                              | 52<br>8  |
| Squash Courts                                                                | 14       |
| Sunley Astroturf                                                             | 61       |
| Tercentenary Block - Visitors' Entrance for                                  | 29       |
| Headmaster (A) and Admissions (B),                                           |          |
| OU & Marketing Offices The Lodge (16+ Girls)                                 |          |
| Theatre & Drama Studio                                                       | 16       |
| Third Astroturf                                                              | 58       |
| Thring Centre (Sixth Form Centre including                                   | 46       |
| Careers/Higher Education<br>Thring's House (First Floor):                    | 39a      |
| Deputy Head Academic & Assistant Heads                                       | 39a      |
| Undercroft (Ground Floor)                                                    | 36       |
| Upper Pavilion                                                               | 54       |
| Uppingham School Sports Centre (USSC) Victoria Building (English)            | 3<br>27  |
| Victoria Building (English)  Victoria Building (Geography)                   | 25       |
| West Bank (Boys)                                                             |          |
| West Deyne (Boys)                                                            | 21       |
| Westholme (Senior Deputy Head & Assistant Heads) White Hart (Heath & Safety) | 24<br>37 |
| Write Hart (Heath & Sarety) Willey Pavilion                                  | 37<br>57 |
| Williams Pavilion                                                            |          |
| Windmill House (PRS & IT)                                                    | 17       |
| Woodfield Health Centre                                                      | 15       |
|                                                                              |          |
| Non-School locations                                                         |          |