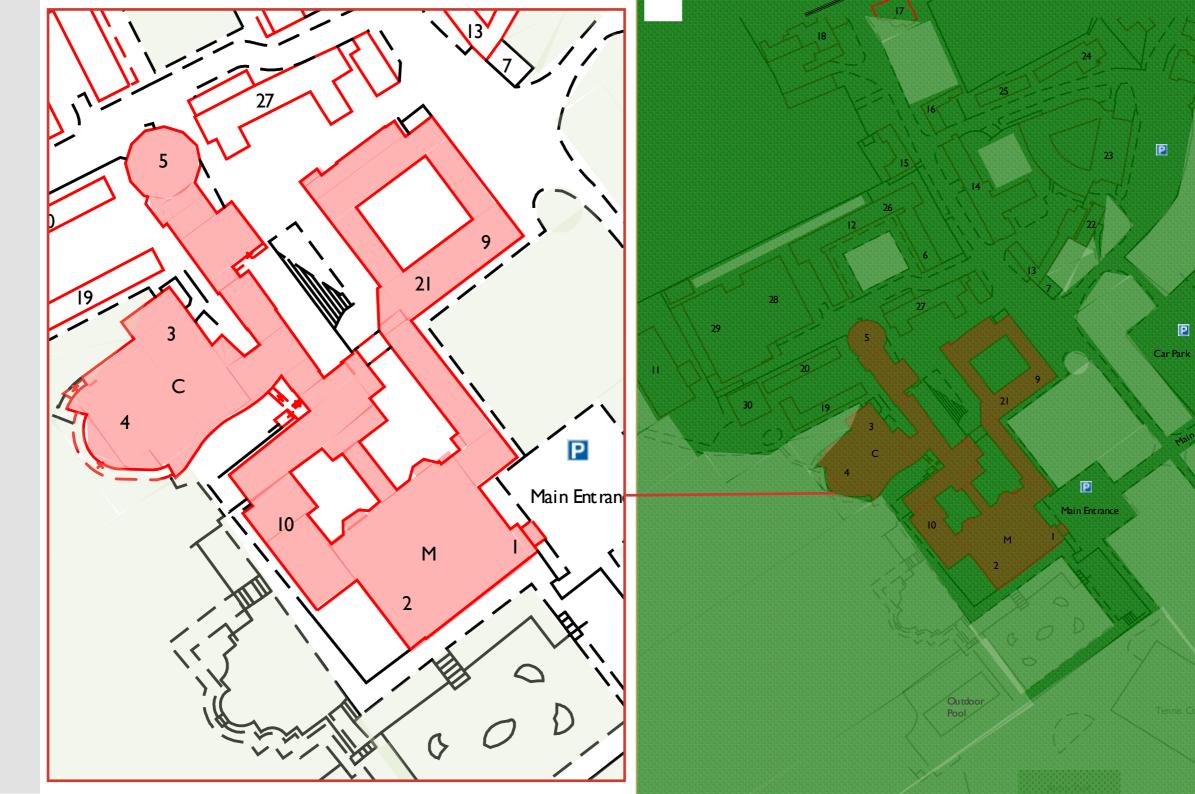

## centre Bab

- I Main Reception
- 2 The Wenlock Library
- 3 St Margaret's Chapel
- 4 Theatre and Dance Studio
- 5 Dining Room
- 6 Health and Wellbeing Centre
- 7 Security
- 8 Red House

P

- 9 Scarborough House
- 10 Atholl House
- I I Winifred Holtby House
- 12 Cloisters
- 13 Stables
- 14 Carr House
- 15 Gardeners Cottage
- 16 Red House Cottage
- 17 Parkgates
- 18 Covers
- 19 English
- 20 Mathematics
- 21 Science
- 22 Classics
- 23 Art and Technology
- 24 History
- 25 Geography
- 26 Languages
- 27 Music
- 28 Indoor Swimming Pool
- 29 Sports Hall
- 30 Squash Courts
- M Main School Building
- C Centenary Building
- G Pedestrian Gate to Escrick