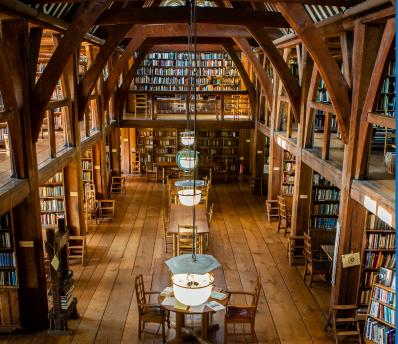

## **Key points:**

The fantastic on-site facilities, inspiring school spaces and our amazing Dusemond staff team combine to keep students engaged and active!

- Age Range: perfect for 10-14 years
- Environment: Countryside / Natural
- Suitable For: Groups and Individuals
- Closest Town/City: Walking distance to Petersfield
- Closest Train Station: Petersfield
- **Closest Hospital: Winchester**