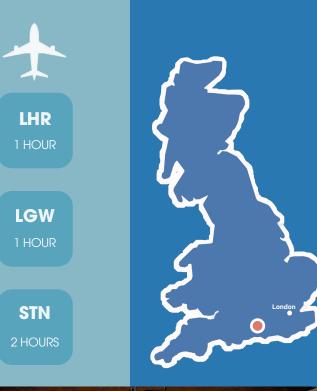

## **Centre info**

Bedales is set in beautiful rural surrounds, as part of the South Downs National Park area. Situated in Petersfield (close to Winchester), it's not too far away from major airports and has direct trains into London. A wonderful countyside setting makes this large, encosed campus a relaxing place to stay and study. It is also ideal for students to practice outdoor pursuits and bushcraft activities, with our specialist sessions provided by EMBERS BUSHCRAFT.