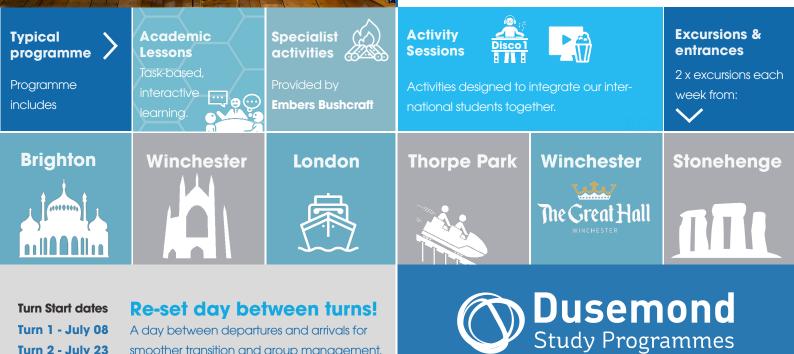

**Turn Start dates Turn 1 - July 08 Turn 2 - July 23** 

## **Re-set day between turns!**

A day between departures and arrivals for smoother transition and group management.